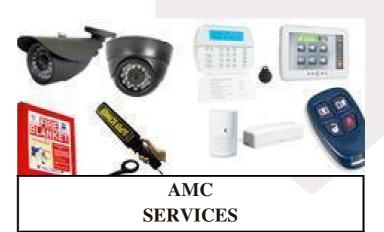

### BMS

- ♦ Access Control System
- ✦ CCTV System
- ✦ Fire Alarm System
- ✦ Public Addressable System
- ✦ Fire Extinguisher System
- ♦ WLD & RR System
- ✦ Gas Suppression System
- Network Solutions
- ✦ Audio & Video System
- AMC Services

**BMS PORTFOLIO** 

ACCESS CONTROL SYSTEM

SYSTEM

PUBLIC ADDRESSABLE

SYSTEM